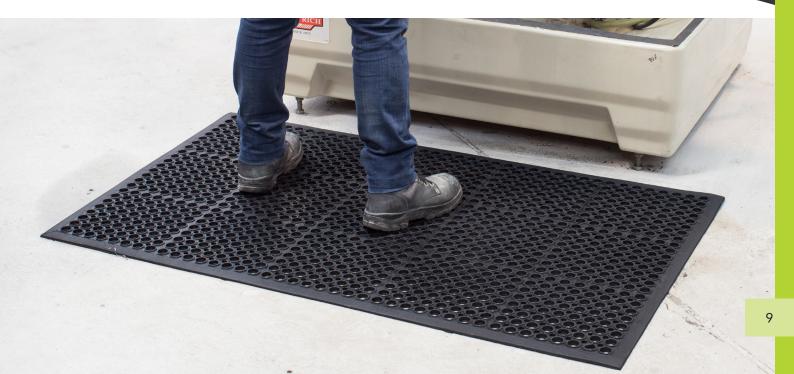

## SAFETY CUSHION

Safety Cushion's natural or nitrile rubber compound and versatile, flow-through design combined to create an extremely popular all-purpose mat. Safety Cushion accommodates spills and debris, keeping employees safe and dry. Its lightweight form and moulded bevelled edging for trolley access makes the Safety Cushion a popular anti-fatigue mat for industrial and commercial areas.

## FEATURES

- Ideal for wet areas, factories, workbenches
- Anti-fatigue safety mat
- Protection from wet floors
- Bevelled edges on all four sides
- Holes allow spills to pass through
- Can be joined to make any length
- Non-skid
- Indoor use