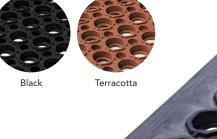

| CODE                                | SIZE (mm)           |  |
|-------------------------------------|---------------------|--|
| Safety Cushion Natural Rubber Black |                     |  |
| SCB9060                             | 900 x 600           |  |
| SCB9090                             | 900 x 900           |  |
| SCB15090                            | 1500 x 900          |  |
| SCB29090                            | 2860 x 900          |  |
| SCB60W                              | 600 wide per metre  |  |
| SCB90W                              | 900 wide per metre  |  |
| SCB150W                             | 1500 wide per metre |  |
|                                     |                     |  |

Safety Cushion Nitrile Rubber Terracotta

| SCT15090 | 1500 x 900 |  |
|----------|------------|--|
|          |            |  |

\*Mat sizes may vary + / - 5%